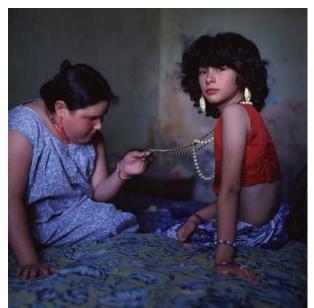

In 1999, Alessandra Sanguinetti began working on a series of photographs which register the saga of two young cousins named Guille and Belinda, then nine and ten years old. Cultivating an intimate relationship with the pair over the past five years, Sanguinetti collaborates with the girls to construct images fueled by the dreams, fantasies, and fears that accompany the psychological and physical transition from childhood to adulthood.

Sanguinetti's photographs include both staged theatrical constructions and spontaneous recreations of childhood fantasies. With the Argentinean countryside as their backdrop, Guille and Belinda use costumes, props, and their imaginations to produce visual tableaux imbued with references to art and literature that explore the diffuse boundary between fantasy and reality.